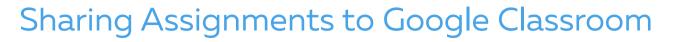

11,

- Even though you cannot sync your Google Classroom classes to your Edulastic account, you can still share a link to your assessments in Google Classroom.
- After you assign an assessment to your students within Edulastic, you will have a link you can share.

Copy this link and paste it in your assignment in Google Classroom.

□ When students click on this link, it will take them to Edulastic. They will login with their Clever login.

| 📋 🔳 Tuesa                                                                       | ay, August 29, 2023 Posted 9:41 AM | 1  |
|---------------------------------------------------------------------------------|------------------------------------|----|
| No due date<br>1. Complete your b<br>2. Review your not<br>3. Click on the link |                                    | :d |
| View instruction                                                                |                                    |    |
|                                                                                 | Login                              |    |
|                                                                                 | G SIGN IN WITH GOOGLE              |    |
|                                                                                 | I SIGN IN WITH OFFICE 365          |    |
|                                                                                 | C SIGN IN WITH CLEVER              |    |
|                                                                                 | Username / Email     Password      |    |