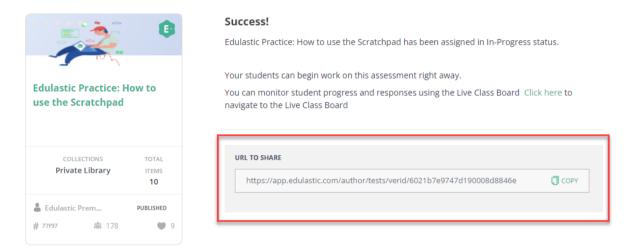

Copy this link and paste it in your assignment in Google Classroom.

□ When students click on this link, it will take them to Edulastic. They will login with their Clever login.

| 📋 🔳 Tuesa                                                                       | ay, August 29, 2023 Posted 9:41 AM | 1  |
|---------------------------------------------------------------------------------|------------------------------------|----|
| No due date<br>1. Complete your b<br>2. Review your not<br>3. Click on the link |                                    | :d |
| View instruction                                                                |                                    |    |
|                                                                                 | Login                              |    |
|                                                                                 | G SIGN IN WITH GOOGLE              |    |
|                                                                                 | I SIGN IN WITH OFFICE 365          |    |
|                                                                                 | C SIGN IN WITH CLEVER              |    |
|                                                                                 | Username / Email     Password      |    |