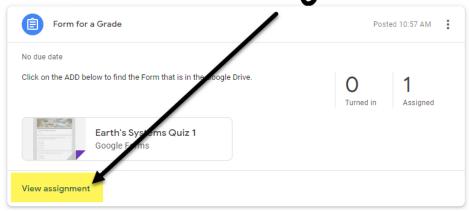

Make sure the settings on your form match the requirements for grade importing and toggle Grade Importing on.

Go to the assignment and click on View Assignment.