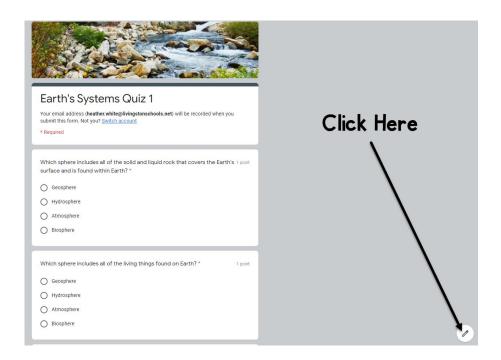

## Finding Grades ON The Form & Exporting To Google Sheets

1. Click on the Form in the Classroom assignment. In the bottom right hand corner, there is a circle with a pencil in it. Click on the pencil to put yourself into editing mode.