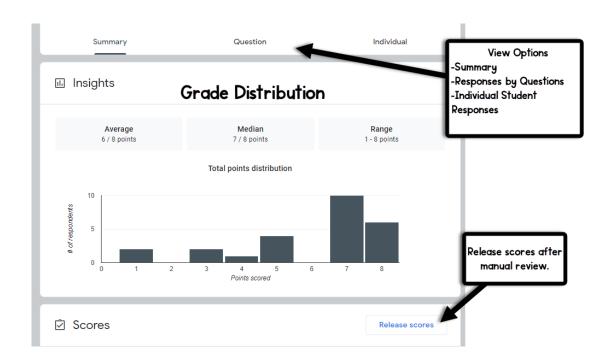

## Click on Repsonses

2. Exporting to a Google Sheet. The Google Sheet will store in the Google Drive.

Create a new spreadsheet Earth's Systems Quiz 1 (Resp... <u>Learn More</u>

Select response destination