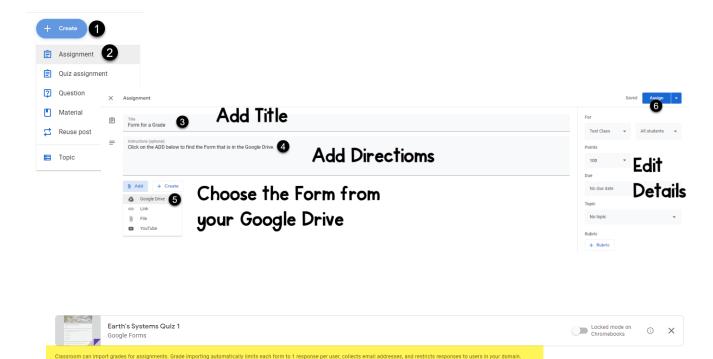

## GOOGLE FORMS & CLASSROOM TIP SHEET

1. Google Forms store in your Google Drive.

2. Add your Form to an assignment. To import the grades into the Google Classroom, make sure the Form is the only attachment.

Make sure the settings on your form match the requirements for grade importing and toggle Grade Importing on.

Go to the assignment and click on View Assignment.